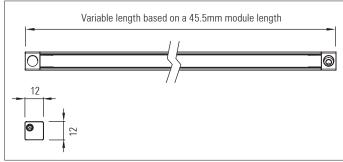

Custom lengths based on a 45.5mm module up to 2.5 mtrs

Up to 1400 lumens per Mtr

| Product<br>Code | IP | Length<br>(mm)                                         | LED<br>Type   | Optics<br>(°) | Colour<br>Temp. (K)                                                                     | CRI | Cover                                 | Fixing<br>Type    | Feed                | Finish                               |
|-----------------|----|--------------------------------------------------------|---------------|---------------|-----------------------------------------------------------------------------------------|-----|---------------------------------------|-------------------|---------------------|--------------------------------------|
| EUCLID 12       | 20 | 100mm<br>-increments<br>of 45.5mm<br>up to-<br>2,500mm | Linear<br>COB | 120°          | 27=2,700k<br>30=3,000k<br>35=3,500k<br>40=4,000k<br>45=4,500k<br>50=5,000k<br>60=6,000k | 90  | Clear<br>Prismatic<br>Frosted<br>Opal | Screw -<br>fixing | End<br>Back<br>Side | Black<br>White<br>Any RAL-<br>colour |