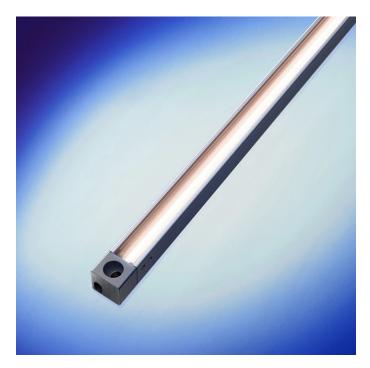

## **Product description:**

For use in interior indirect cabinet lighting and undershelf lighting applications

Linear COB - dot free effect

Up to 14 Watts per mtr

24V DC supply

Side, back and end power feed options

16 Amp IP20 connectors join strips together on-site

Dimming options available: 1-10V, DMX and DALI. Separate dimming channel  $\,$ 

Various LED colour temperature and CRI options available

Satin black, satin white or any RAL paint colour finish

Custom lengths based on a 45.5mm module up to 2.5 mtrs

Up to 1400 lumens per Mtr

| Product<br>Code | IP | Length<br>(mm)                                         | LED<br>Type   | Optics<br>(°) | Colour<br>Temp. (K)                                                                     | CRI | Cover                                 | Fixing<br>Type    | Feed                | Finish                               |
|-----------------|----|--------------------------------------------------------|---------------|---------------|-----------------------------------------------------------------------------------------|-----|---------------------------------------|-------------------|---------------------|--------------------------------------|
| EUCLID 12       | 20 | 100mm<br>-increments<br>of 45.5mm<br>up to-<br>2,500mm | Linear<br>COB | 120°          | 27=2,700k<br>30=3,000k<br>35=3,500k<br>40=4,000k<br>45=4,500k<br>50=5,000k<br>60=6,000k | 90  | Clear<br>Prismatic<br>Frosted<br>Opal | Screw -<br>fixing | End<br>Back<br>Side | Black<br>White<br>Any RAL-<br>colour |